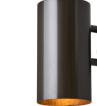

## Hans-Agne Jakobsson C627/110 'Rulle' Indoor/Outdoor Sconce for Örsjö (US edition)

raw brass **SKU M4993** 

raw copper

SKU M3564

verdigris patinated

SKU M4387

darkly patinated **SKU M3979** 

white painted **SKU M4442** 

steel painted SKU M4993

silver painted SKU M3564

black painted **SKU M4443** 

**SKU M4388** 

dark brown patinated

brown painted SKU M4387

bronze painted

**SKU M3979** 