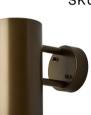

## Hans-Agne Jakobsson C627/110 'Rulle' Indoor/Outdoor Sconce for Örsjö (US edition)

raw brass **SKU M4993** 

raw copper

SKU M3564

verdigris patinated

SKU M4387

darkly patinated **SKU M3979** 

white painted **SKU M4442** 

steel painted SKU M4993

silver painted SKU M3564

black painted **SKU M4443** 

**SKU M4388** 

dark brown patinated

brown painted SKU M4387

bronze painted

**SKU M3979** 