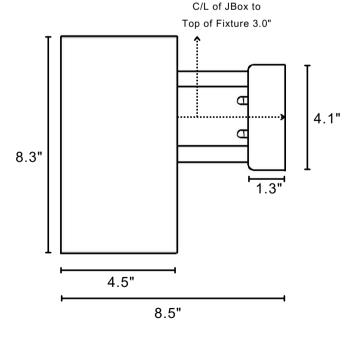

- Örsjö Belysning, Sweden Maker:
- Voltage: 120V
- Weight: 9 lbs
- Mounting: Fixed mounting to 4S J-box with 3-0 plaster ring (universal mounting ring included) for U.S. electrical.
- Lamping: Accommodates a single 100W equivalent LED e26 bulb (60W incandescent).UL listed for wet location.("L)