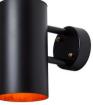

## Hans-Agne Jakobsson C627/110 'Rulle' Indoor/Outdoor Sconce for Örsjö (US edition)

raw brass **SKU M4993** 

raw copper

SKU M3564

verdigris patinated

SKU M4387

darkly patinated **SKU M3979** 

white painted **SKU M4442** 

steel painted SKU M4993

silver painted SKU M3564

black painted **SKU M4443** 

**SKU M4388** 

dark brown patinated

brown painted SKU M4387

bronze painted

**SKU M3979** 