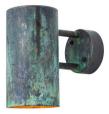

## Hans-Agne Jakobsson C627/110 'Rulle' Indoor/Outdoor Sconce for Örsjö (US edition)

raw brass **SKU M4993** 

raw copper

SKU M3564

verdigris patinated

SKU M4387

darkly patinated **SKU M3979** 

white painted **SKU M4442** 