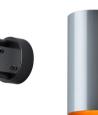

## Hans-Agne Jakobsson C627/110 'Rulle' Indoor/Outdoor Sconce for Örsjö (US edition)

raw brass **SKU M4993** 

raw copper

SKU M3564

verdigris patinated

SKU M4387

darkly patinated **SKU M3979** 

white painted **SKU M4442** 

steel painted SKU M4993

silver painted SKU M3564

black painted **SKU M4443** 

**SKU M4388** 

dark brown patinated

brown painted SKU M4387

bronze painted

**SKU M3979** 