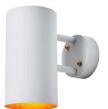

## Hans-Agne Jakobsson C627/110 'Rulle' Indoor/Outdoor Sconce for Örsjö (US edition)

raw brass **SKU M4993** 

raw copper

SKU M3564

verdigris patinated

SKU M4387

darkly patinated **SKU M3979** 

white painted **SKU M4442** 