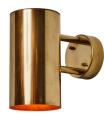

## Hans-Agne Jakobsson C627/110 'Rulle' Indoor/Outdoor Sconce for Örsjö (US edition)

raw brass **SKU M4993** 

raw copper

SKU M3564

verdigris patinated

SKU M4387

darkly patinated **SKU M3979** 

white painted **SKU M4442** 