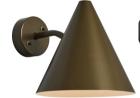

## Hans-Agne Jakobsson 'Tratten' Indoor/Outdoor Sconce for Örsjö (US edition)

raw brass SKU M864R

polished raw brass/white interior SKU M864

raw copper SKU M862R

polished raw copper/white interior SKU M862

verdigris patinated SKU M863

darkly patinated SKU M728

dark brown patinated SKU M861

white painted SKU M3004

silver painted SKU M5552

brown painted SKU M5551

bronze painted SKU M5550

steel painted SKU M5553

black painted SKU M3005

**Designer:** Hans-Agne Jakobsson

**Maker:** Örsjö Belysning, Sweden

Voltage: 120V

Weight: 4 lbs

Mounting: Fixed mounting to 4S J-box

with 3-0 plaster ring (universal mounting ring included) for