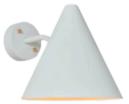

verdigris patinated SKU M863

darkly patinated SKU M728

dark brown patinated SKU M861

white painted SKU M3004

silver painted SKU M5552

brown painted SKU M5551

bronze painted SKU M5550

steel painted SKU M5553