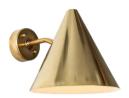

## Hans-Agne Jakobsson 'Tratten' Indoor/Outdoor Sconce for Örsjö (US edition)

raw brass SKU M864R

polished raw brass/white interior SKU M864

raw copper SKU M862R

polished raw copper/white interior SKU M862