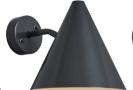

## Hans-Agne Jakobsson 'Tratten' Indoor/Outdoor Sconce for Örsjö (US edition)

raw brass SKU M864R

polished raw brass/white interior SKU M864

raw copper SKU M862R

polished raw copper/white interior SKU M862

verdigris patinated SKU M863

darkly patinated SKU M728

dark brown patinated SKU M861

white painted SKU M3004

silver painted SKU M5552

brown painted SKU M5551

bronze painted SKU M5550

steel painted SKU M5553

black painted SKU M3005

**Designer:** Hans-Agne Jakobsson

**Maker:** Örsjö Belysning, Sweden

Voltage: 120V

Weight: 4 lbs

Mounting: Fixed mounting to 4S J-box

with 3-0 plaster ring (universal mounting ring included) for