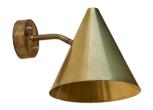

## Hans-Agne Jakobsson 'Tratten' Indoor/Outdoor Sconce for Örsjö (US edition)

raw brass SKU M864R

polished raw brass/white interior SKU M864

raw copper SKU M862R

polished raw copper/white interior SKU M862