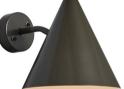

## Hans-Agne Jakobsson 'Tratten' Indoor/Outdoor Sconce for Örsjö (US edition)

raw brass SKU M864R

polished raw brass/white interior SKU M864

raw copper SKU M862R

polished raw copper/white interior SKU M862

verdigris patinated SKU M863

darkly patinated SKU M728

dark brown patinated SKU M861

white painted SKU M3004

silver painted SKU M5552

brown painted SKU M5551

bronze painted SKU M5550

steel painted SKU M5553

black painted SKU M3005

**Designer:** Hans-Agne Jakobsson

**Maker:** Örsjö Belysning, Sweden

Voltage: 120V

Weight: 4 lbs

Mounting: Fixed mounting to 4S J-box

with 3-0 plaster ring (universal mounting ring included) for