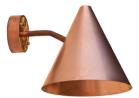

## Hans-Agne Jakobsson 'Tratten' Indoor/Outdoor Sconce for Örsjö (US edition)

raw brass SKU M864R

polished raw brass/white interior SKU M864

raw copper SKU M862R

polished raw copper/white interior SKU M862