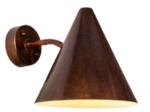

## Hans-Agne Jakobsson 'Tratten' Indoor/Outdoor Sconce for Örsjö (US edition)

raw brass SKU M864R

polished raw brass/white interior SKU M864

raw copper SKU M862R

polished raw copper/white interior SKU M862