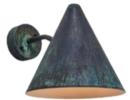

verdigris patinated SKU M863

darkly patinated SKU M728

dark brown patinated SKU M861

white painted SKU M3004

silver painted SKU M5552

brown painted SKU M5551

bronze painted SKU M5550

steel painted SKU M5553