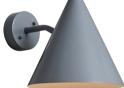

## Hans-Agne Jakobsson 'Tratten' Indoor/Outdoor Sconce for Örsjö (US edition)

raw brass SKU M864R

polished raw brass/white interior SKU M864

raw copper SKU M862R

polished raw copper/white interior SKU M862

verdigris patinated SKU M863

darkly patinated SKU M728

dark brown patinated SKU M861

white painted SKU M3004

silver painted SKU M5552

brown painted SKU M5551

bronze painted SKU M5550

steel painted SKU M5553

black painted SKU M3005

**Designer:** Hans-Agne Jakobsson

**Maker:** Örsjö Belysning, Sweden

Voltage: 120V

Weight: 4 lbs

Mounting: Fixed mounting to 4S J-box

with 3-0 plaster ring (universal mounting ring included) for