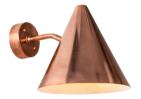

## Hans-Agne Jakobsson 'Tratten' Indoor/Outdoor Sconce for Örsjö (US edition)

raw brass SKU M864R

polished raw brass/white interior SKU M864

raw copper SKU M862R

polished raw copper/white interior SKU M862