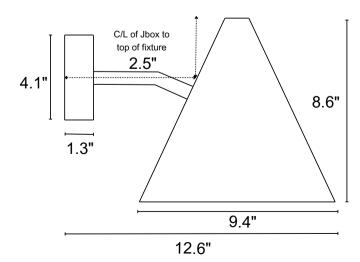

black painted SKU M3005

**Designer:** Hans-Agne Jakobsson

**Maker:** Örsjö Belysning, Sweden

Voltage: 120V

Weight: 4 lbs

Mounting: Fixed mounting to 4S J-box

with 3-0 plaster ring (universal mounting ring included) for

U.S. electrical.

Lamping: Accommodates a single 100W

equivalent LED e26 bulb (60W incandescent).UL listed for wet

location. (収)

Recommended installation by a licensed electrician.