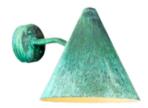

verdigris patinated SKU M863

darkly patinated SKU M728

dark brown patinated SKU M861

white painted SKU M3004

silver painted SKU M5552

brown painted SKU M5551

bronze painted SKU M5550

steel painted SKU M5553