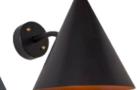

## Hans-Agne Jakobsson 'Tratten' Indoor/Outdoor Sconce for Örsjö (US edition)

raw brass SKU M864R

polished raw brass/white interior SKU M864

raw copper SKU M862R

polished raw copper/white interior SKU M862

black painted SKU M3005

**Designer:** Hans-Agne Jakobsson

**Maker:** Örsjö Belysning, Sweden

Voltage: 120V

Weight: 4 lbs

Mounting: Fixed mounting to 4S J-box

with 3-0 plaster ring (universal mounting ring included) for