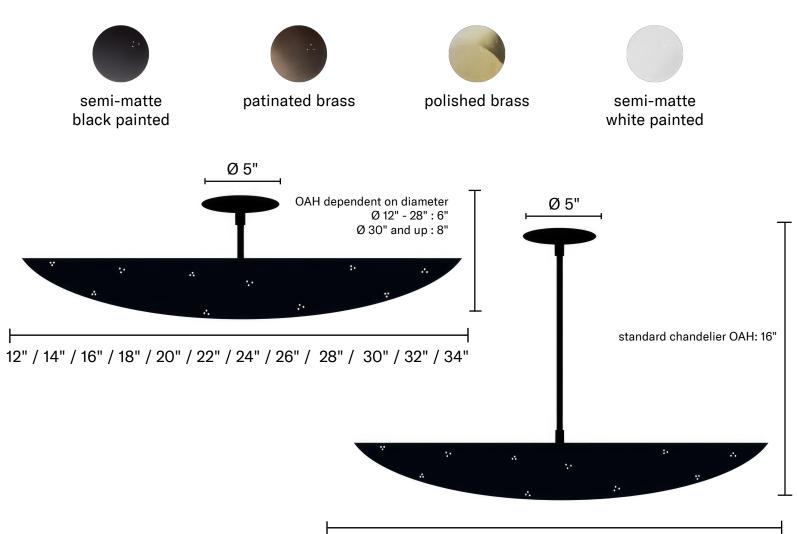

## 'Rey' Chandelier or Flush Mount

. 12" / 14" / 16" / 18" / 20" / 22" / 24" / 26" / 28" / 30" / 32" / 34"

Designer: Raul Reyes

Maker: One Spot Lighting

Voltage: 120V

Lamping: 12" to 18" diameter lamps accommodate 2x 60W max equivalent standard US candelabra (e12) LED bulbs. 20" to 24" diameter lamps accommodate 2x 60W max equivalent standard US medium base (e26) LED bulbs. 26" to 32" diameter lamps accommodate 3x 60W max equivalent standard US medium base (e26) LED bulbs. 34" diameter bulb accommodates 4x 60W max equivalent standard US medium base (e26) LED bulbs. 40" diameter bulb accommodates 4x