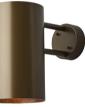

## Hans-Agne Jakobsson Large 'Rulle' Indoor/Outdoor Sconce for Örsjö (US edition)

raw brass SKU M4441

raw copper SKU M4440

verdigris patinated SKU M4603

darkly patinated SKU M3978

white painted SKU M4438

steel painted SKU M5561

silver painted SKU M5560

black painted SKU M4439

brown painted

**SKU M5559** 

SKU M4793

dark brown patinated

bronze painted SKU M5558

- Designer: Hans-Agne Jakobsson
- Maker: Örsjö Belysning, Sweden
- Voltage: 120V
- Weight: 11 lbs
- Mounting: Fixed mounting to 4S J-box with 3-O plaster ring (universal mounting ring included) for U.S. electrical.
- Lamping: Accommodates a single 100W equivalent LED e26 bulb (60W incandescent).UL listed for wet location.