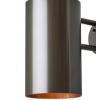

## Hans-Agne Jakobsson Large 'Rulle' Indoor/Outdoor Sconce for Örsjö (US edition)

raw brass SKU M4441

raw copper SKU M4440

verdigris patinated SKU M4603

darkly patinated SKU M3978

white painted SKU M4438

steel painted SKU M5561

silver painted SKU M5560

black painted SKU M4439

brown painted

**SKU M5559** 

SKU M4793

dark brown patinated

bronze painted SKU M5558

- Designer: Hans-Agne Jakobsson
- Maker: Örsjö Belysning, Sweden
- Voltage: 120V
- Weight: 11 lbs
- Mounting: Fixed mounting to 4S J-box with 3-O plaster ring (universal mounting ring included) for U.S. electrical.
- Lamping: Accommodates a single 100W equivalent LED e26 bulb (60W incandescent).UL listed for wet location.