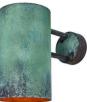

## Hans-Agne Jakobsson Large 'Rulle' Indoor/Outdoor Sconce for Örsjö (US edition)

raw brass SKU M4441

raw copper SKU M4440

verdigris patinated SKU M4603

darkly patinated SKU M3978

white painted SKU M4438

steel painted SKU M5561