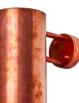

## Hans-Agne Jakobsson Large 'Rulle' Indoor/Outdoor Sconce for Örsjö (US edition)

raw brass SKU M4441

raw copper SKU M4440

verdigris patinated SKU M4603

darkly patinated SKU M3978

white painted SKU M4438

steel painted SKU M5561