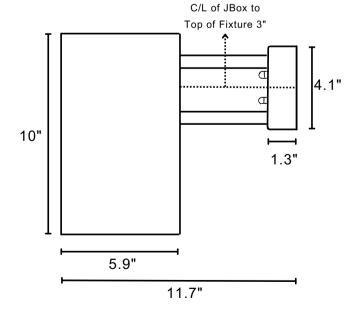

silver painted SKU M5560

black painted SKU M4439

brown painted

**SKU M5559** 

SKU M4793

dark brown patinated

bronze painted SKU M5558

- Designer: Hans-Agne Jakobsson
- Maker: Örsjö Belysning, Sweden
- Voltage: 120V
- Weight: 11 lbs
- Mounting: Fixed mounting to 4S J-box with 3-O plaster ring (universal mounting ring included) for U.S. electrical.
- Lamping: Accommodates a single 100W equivalent LED e26 bulb (60W incandescent).UL listed for wet location.

Recommended installation by a licensed electrician.