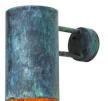

## Hans-Agne Jakobsson Large 'Rulle' Indoor/Outdoor Sconce for Örsjö (US edition)

raw brass SKU M4441

raw copper SKU M4440

verdigris patinated SKU M4603

darkly patinated SKU M3978

white painted SKU M4438

steel painted SKU M5561