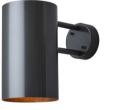

## Hans-Agne Jakobsson Large 'Rulle' Indoor/Outdoor Sconce for Örsjö (US edition)

raw brass SKU M4441

raw copper SKU M4440

verdigris patinated SKU M4603

darkly patinated SKU M3978

white painted SKU M4438

steel painted SKU M5561