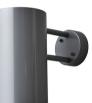

## Hans-Agne Jakobsson Large 'Rulle' Indoor/Outdoor Sconce for Örsjö (US edition)

raw brass SKU M4441

raw copper SKU M4440

verdigris patinated SKU M4603

darkly patinated SKU M3978

white painted SKU M4438

steel painted SKU M5561