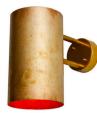

## Hans-Agne Jakobsson Large 'Rulle' Indoor/Outdoor Sconce for Örsjö (US edition)

raw brass SKU M4441

raw copper SKU M4440

verdigris patinated SKU M4603

darkly patinated SKU M3978

white painted SKU M4438

steel painted SKU M5561