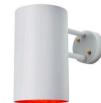

## Hans-Agne Jakobsson Large 'Rulle' Indoor/Outdoor Sconce for Örsjö (US edition)

raw brass SKU M4441

raw copper SKU M4440

verdigris patinated SKU M4603

darkly patinated SKU M3978

white painted SKU M4438

steel painted SKU M5561