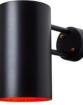

## Hans-Agne Jakobsson Large 'Rulle' Indoor/Outdoor Sconce for Örsjö (US edition)

raw brass SKU M4441

raw copper SKU M4440

verdigris patinated SKU M4603

darkly patinated SKU M3978

white painted SKU M4438

steel painted SKU M5561