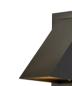

## Jonas Bohlin 'Oxid' Indoor/Outdoor Sconce for Örsjö (US edition)

raw brass SKU M4829

verdigris patinated **SKU M4825** 

white painted

SKU M4827

**SKU M5568** 

darkly patinated

**SKU M4826** 

**SKU M5566** 

steel painted **SKU M5569** 

Designer: Jonas Bohlin

- Örsjö Belysning, Sweden Maker:
- 120V Voltage:
- 5 lbs Weight:
- Mounting: Fixed mounting to 4S J-box with 3-0 plaster ring (universal cross bar bracket included) for U.S. electrical.
- Lamping: Bi-Pin socket for G4, GX5.3, or G6.35 Bulbs. Accommodates a single 60W equivalent LED bulb (or 20W max halogen) UL listed for wet location. (4) **Recommended installation** by a licensed electrician.