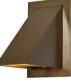

## Jonas Bohlin 'Oxid' Indoor/Outdoor Sconce for Örsjö (US edition)

raw brass SKU M4829

verdigris patinated **SKU M4825** 

white painted

SKU M4827

**SKU M5568** 

darkly patinated

**SKU M4826** 

**SKU M5566** 

steel painted **SKU M5569** 

Designer: Jonas Bohlin

- Örsjö Belysning, Sweden Maker:
- 120V Voltage:
- 5 lbs Weight:
- Mounting: Fixed mounting to 4S J-box with 3-0 plaster ring (universal cross bar bracket included) for U.S. electrical.
- Lamping: Bi-Pin socket for G4, GX5.3, or G6.35 Bulbs. Accommodates a single 60W equivalent LED bulb (or 20W max halogen) UL listed for wet location. (4) **Recommended installation** by a licensed electrician.