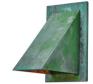

## Jonas Bohlin 'Oxid' Indoor/Outdoor Sconce for Örsjö (US edition)

raw brass SKU M4829

verdigris patinated **SKU M4825** 

white painted

SKU M4827

**SKU M5568** 

darkly patinated

**SKU M4826** 