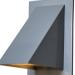

**SKU M5566** 

steel painted **SKU M5569** 

Designer: Jonas Bohlin

- Örsjö Belysning, Sweden Maker:
- 120V Voltage:
- 5 lbs Weight:
- Mounting: Fixed mounting to 4S J-box with 3-0 plaster ring (universal cross bar bracket included) for U.S. electrical.
- Lamping: Bi-Pin socket for G4, GX5.3, or G6.35 Bulbs. Accommodates a single 60W equivalent LED bulb (or 20W max halogen) UL listed for wet location. (4) **Recommended installation** by a licensed electrician.