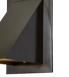

## Jonas Bohlin 'Oxid' Indoor/Outdoor Sconce for Örsjö (US edition)

raw brass SKU M4829

verdigris patinated **SKU M4825** 

white painted

SKU M4827

**SKU M5568** 

darkly patinated

**SKU M4826** 

**SKU M5566** 

steel painted **SKU M5569** 

Designer: Jonas Bohlin

- Örsjö Belysning, Sweden Maker:
- 120V Voltage:
- 5 lbs Weight:
- Mounting: Fixed mounting to 4S J-box with 3-0 plaster ring (universal cross bar bracket included) for U.S. electrical.
- Lamping: Bi-Pin socket for G4, GX5.3, or G6.35 Bulbs. Accommodates a single 60W equivalent LED bulb (or 20W max halogen) UL listed for wet location. (4) **Recommended installation** by a licensed electrician.