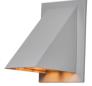

**SKU M5566** 

steel painted **SKU M5569** 

Designer: Jonas Bohlin

- Örsjö Belysning, Sweden Maker:
- 120V Voltage:
- 5 lbs Weight:
- Mounting: Fixed mounting to 4S J-box with 3-0 plaster ring (universal cross bar bracket included) for U.S. electrical.
- Lamping: Bi-Pin socket for G4, GX5.3, or G6.35 Bulbs. Accommodates a single 60W equivalent LED bulb (or 20W max halogen) UL listed for wet location. (4) **Recommended installation** by a licensed electrician.