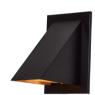

## Jonas Bohlin 'Oxid' Indoor/Outdoor Sconce for Örsjö (US edition)

raw brass SKU M4829

verdigris patinated **SKU M4825** 

white painted

SKU M4827

**SKU M5568** 

darkly patinated

**SKU M4826** 

**SKU M5566** 

steel painted **SKU M5569** 

Designer: Jonas Bohlin

- Örsjö Belysning, Sweden Maker:
- 120V Voltage:
- 5 lbs Weight:
- Mounting: Fixed mounting to 4S J-box with 3-0 plaster ring (universal cross bar bracket included) for U.S. electrical.
- Lamping: Bi-Pin socket for G4, GX5.3, or G6.35 Bulbs. Accommodates a single 60W equivalent LED bulb (or 20W max halogen) UL listed for wet location. (4) **Recommended installation** by a licensed electrician.