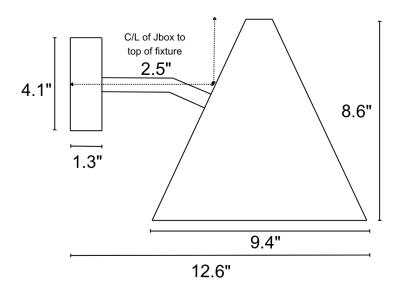

## technical & mounting information

fixed mounting to 4S J-box with 3-0 plaster ring (universal mounting ring included) for U.S. electrical. recommended installation by a licensed electrician. UL listed for wet location.