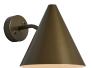

## tratten wall lamp

hans-agne jakobsson örsjö, sweden

raw brass M864R

raw copper M862R

polished copper M862

polished brass M864

black painted M3005

white painted M3004