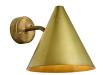

## tratten wall lamp

hans-agne jakobsson örsjö, sweden

raw brass M864R

raw copper M862R

polished copper M862

polished brass M864

black painted M3005

white painted M3004