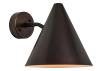

## tratten wall lamp

hans-agne jakobsson örsjö, sweden

raw brass M864R

raw copper M862R

polished copper M862

polished brass M864

black painted M3005

white painted M3004

silver painted M5552

brown painted M5551

bronze painted M5550

steel painted M5553

brown patina M861

verdigris patina M863

darkly patinated M728

weight 4 lbs

voltage 120V

materials copper or brass

lamping

accommodates 1x 100W equivalent LED e26 bulb (60W incandescent), not included.