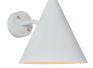

## tratten wall lamp

hans-agne jakobsson örsjö, sweden

raw brass M864R

raw copper M862R

polished copper M862

polished brass M864

black painted M3005

white painted M3004