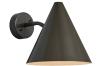

## tratten wall lamp

hans-agne jakobsson örsjö, sweden

raw brass M864R

raw copper M862R

polished copper M862

polished brass M864

black painted M3005

white painted M3004

silver painted M5552

brown painted M5551

bronze painted M5550

steel painted M5553

brown patina M861

verdigris patina M863

darkly patinated M728

weight 4 lbs

voltage 120V

materials copper or brass

lamping

accommodates 1x 100W equivalent LED e26 bulb (60W incandescent), not included.