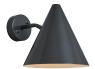

## tratten wall lamp

hans-agne jakobsson örsjö, sweden

raw brass M864R

raw copper M862R

polished copper M862

polished brass M864

black painted M3005

white painted M3004

silver painted M5552

brown painted M5551

bronze painted M5550

steel painted M5553

brown patina M861

verdigris patina M863

darkly patinated M728

weight 4 lbs

voltage 120V

materials copper or brass

lamping

accommodates 1x 100W equivalent LED e26 bulb (60W incandescent), not included.