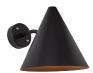

## tratten wall lamp

hans-agne jakobsson örsjö, sweden

raw brass M864R

raw copper M862R

polished copper M862

polished brass M864

black painted M3005

white painted M3004