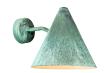

## tratten wall lamp

hans-agne jakobsson örsjö, sweden

raw brass M864R

raw copper M862R

polished copper M862

polished brass M864

black painted M3005

white painted M3004

silver painted M5552

brown painted M5551

bronze painted M5550

steel painted M5553

brown patina M861

verdigris patina M863

darkly patinated M728

weight 4 lbs

voltage 120V

materials copper or brass

lamping

accommodates 1x 100W equivalent LED e26 bulb (60W incandescent), not included.