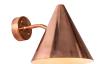

## tratten wall lamp

hans-agne jakobsson örsjö, sweden

raw brass M864R

raw copper M862R

polished copper M862

polished brass M864

black painted M3005

white painted M3004