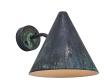

## tratten wall lamp

hans-agne jakobsson örsjö, sweden

raw brass M864R

raw copper M862R

polished copper M862

polished brass M864

black painted M3005

white painted M3004

silver painted M5552

brown painted M5551

bronze painted M5550

steel painted M5553

brown patina M861

verdigris patina M863

darkly patinated M728

weight 4 lbs

voltage 120V

materials copper or brass

lamping

accommodates 1x 100W equivalent LED e26 bulb (60W incandescent), not included.