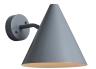

silver painted M5552

brown painted M5551

bronze painted M5550

steel painted M5553

brown patina M861

verdigris patina M863

darkly patinated M728

weight 4 lbs