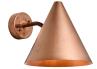

## tratten wall lamp

hans-agne jakobsson örsjö, sweden

raw brass M864R

raw copper M862R

polished copper M862

polished brass M864

black painted M3005

white painted M3004