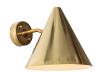

## tratten wall lamp

hans-agne jakobsson örsjö, sweden

raw brass M864R

raw copper M862R

polished copper M862

polished brass M864

black painted M3005

white painted M3004