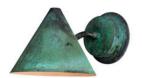

## Hans-Agne Jakobsson 'Mini Tratten' Indoor/Outdoor Sconce for Örsjö (US edition)

raw brass SKU M789

raw copper SKU M721

verdigris patinated SKU M788

darkly patinated SKU M3483

white painted SKU M3003

black painted SKU M3002