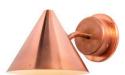

## Hans-Agne Jakobsson 'Mini Tratten' Indoor/Outdoor Sconce for Örsjö (US edition)

raw brass SKU M789

raw copper SKU M721

verdigris patinated SKU M788

darkly patinated SKU M3483

white painted SKU M3003

black painted SKU M3002