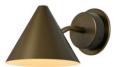

## Hans-Agne Jakobsson 'Mini Tratten' Indoor/Outdoor Sconce for Örsjö (US edition)

raw brass SKU M789

raw copper SKU M721

verdigris patinated SKU M788

darkly patinated SKU M3483

white painted SKU M3003

black painted SKU M3002

dark brown patinated SKU M790

polished nickel SKU M768

bronze painted SKU M5554

silver painted SKU M5556

steel painted SKU M5557

brown painted SKU M5555

Designer: Hans-Agne Jakobsson

Maker: Örsjö Belysning, Sweden