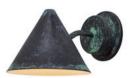

## Hans-Agne Jakobsson 'Mini Tratten' Indoor/Outdoor Sconce for Örsjö (US edition)

raw brass SKU M789

raw copper SKU M721

verdigris patinated SKU M788

darkly patinated SKU M3483

white painted SKU M3003

black painted SKU M3002