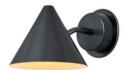

## Hans-Agne Jakobsson 'Mini Tratten' Indoor/Outdoor Sconce for Örsjö (US edition)

raw brass SKU M789

raw copper SKU M721

verdigris patinated SKU M788

darkly patinated SKU M3483

white painted SKU M3003

black painted SKU M3002

dark brown patinated SKU M790

polished nickel SKU M768

bronze painted SKU M5554

silver painted SKU M5556

steel painted SKU M5557

brown painted SKU M5555

Designer: Hans-Agne Jakobsson

Maker: Örsjö Belysning, Sweden