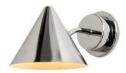

dark brown patinated SKU M790

polished nickel SKU M768

bronze painted SKU M5554

silver painted SKU M5556

steel painted SKU M5557

brown painted SKU M5555

Designer: Hans-Agne Jakobsson

Maker: Örsjö Belysning, Sweden