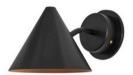

## Hans-Agne Jakobsson 'Mini Tratten' Indoor/Outdoor Sconce for Örsjö (US edition)

raw brass SKU M789

raw copper SKU M721

verdigris patinated SKU M788

darkly patinated SKU M3483

white painted SKU M3003

black painted SKU M3002