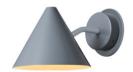

## Hans-Agne Jakobsson 'Mini Tratten' Indoor/Outdoor Sconce for Örsjö (US edition)

raw brass SKU M789

raw copper SKU M721

verdigris patinated SKU M788

darkly patinated SKU M3483

white painted SKU M3003

black painted SKU M3002

dark brown patinated SKU M790

polished nickel SKU M768

bronze painted SKU M5554

silver painted SKU M5556

steel painted SKU M5557

brown painted SKU M5555

Designer: Hans-Agne Jakobsson

Maker: Örsjö Belysning, Sweden