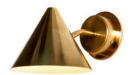

## Hans-Agne Jakobsson 'Mini Tratten' Indoor/Outdoor Sconce for Örsjö (US edition)

raw brass SKU M789

raw copper SKU M721

verdigris patinated SKU M788

darkly patinated SKU M3483

white painted SKU M3003

black painted SKU M3002