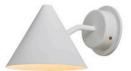

## Hans-Agne Jakobsson 'Mini Tratten' Indoor/Outdoor Sconce for Örsjö (US edition)

raw brass SKU M789

raw copper SKU M721

verdigris patinated SKU M788

darkly patinated SKU M3483

white painted SKU M3003

black painted SKU M3002