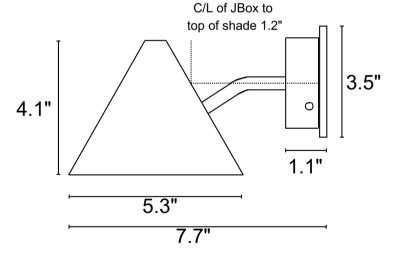

Voltage: 120V Weight: 2 lbs

Mounting: Fixed mounting to 4S J-box

with 3-0 plaster ring (universal mounting ring included) for

U.S. electrical.

Lamping: Bi-Pin socket for G4, GX5.3, or

G6.35 Bulbs. Accommodates a single 60W equivalent LED bulb (or 20W max halogen)
UL listed for wet location.