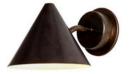

## Hans-Agne Jakobsson 'Mini Tratten' Indoor/Outdoor Sconce for Örsjö (US edition)

raw brass SKU M789

raw copper SKU M721

verdigris patinated SKU M788

darkly patinated SKU M3483

white painted SKU M3003

black painted SKU M3002