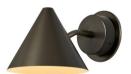

## Hans-Agne Jakobsson 'Mini Tratten' Indoor/Outdoor Sconce for Örsjö (US edition)

raw brass SKU M789

raw copper SKU M721

verdigris patinated SKU M788

darkly patinated SKU M3483

white painted SKU M3003

black painted SKU M3002

dark brown patinated SKU M790

polished nickel SKU M768

bronze painted SKU M5554

silver painted SKU M5556

steel painted SKU M5557

brown painted SKU M5555

Designer: Hans-Agne Jakobsson

Maker: Örsjö Belysning, Sweden