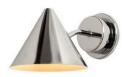

## Hans-Agne Jakobsson 'Mini Tratten' Indoor/Outdoor Sconce for Örsjö (US edition)

raw brass SKU M789R

polished brass/white interior SKU M789

raw copper SKU M721R

polished copper/white interior SKU M721

polished nickel SKU M768