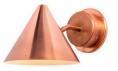

## Hans-Agne Jakobsson 'Mini Tratten' Indoor/Outdoor Sconce for Örsjö (US edition)

raw brass SKU M789R

polished brass/white interior SKU M789

raw copper SKU M721R

polished copper/white interior SKU M721

polished nickel SKU M768