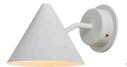

## Hans-Agne Jakobsson 'Mini Tratten' Indoor/Outdoor Sconce for Örsjö (US edition)

raw brass SKU M789R

polished brass/white interior SKU M789

raw copper SKU M721R

polished copper/white interior SKU M721

polished nickel SKU M768