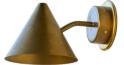

## Hans-Agne Jakobsson 'Mini Tratten' Indoor/Outdoor Sconce for Örsjö (US edition)

raw brass SKU M789R

polished brass/white interior SKU M789

raw copper SKU M721R

polished copper/white interior SKU M721

polished nickel SKU M768