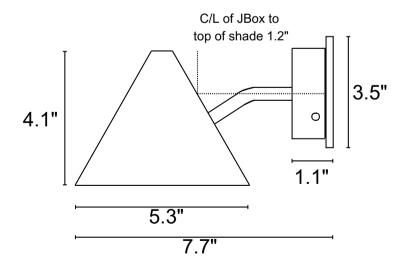

black painted SKU M3002

Designer: Hans-Agne Jakobsson

Maker: Örsjö Belysning, Sweden

Voltage: 120V Weight: 2 lbs

Mounting: Fixed mounting to 4S J-box

with 3-0 plaster ring (universal mounting ring included) for

U.S. electrical.

Lamping: Bi-Pin socket for G4, GX5.3, or

G6.35 Bulbs. Accommodates a single 60W equivalent LED

bulb (or 20W max halogen)
UL listed for wet location.

Recommended installation by a licensed electrician.