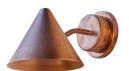

## Hans-Agne Jakobsson 'Mini Tratten' Indoor/Outdoor Sconce for Örsjö (US edition)

raw brass SKU M789R

polished brass/white interior SKU M789

raw copper SKU M721R

polished copper/white interior SKU M721

polished nickel SKU M768