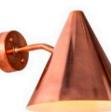

## Hans-Agne Jakobsson 'Tratten' Indoor/Outdoor Sconce for Örsjö (US edition)

raw brass SKU M864

raw copper SKU M862

verdigris patinated SKU M863

darkly patinated SKU M728

white painted SKU M3004

black painted SKU M3005