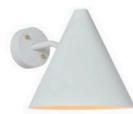

## Hans-Agne Jakobsson 'Tratten' Indoor/Outdoor Sconce for Örsjö (US edition)

raw brass SKU M864

raw copper SKU M862

verdigris patinated SKU M863

darkly patinated SKU M728

white painted SKU M3004

black painted SKU M3005

dark brown patinated SKU M861

- Designer: Hans-Agne Jakobsson
- Maker: Örsjö Belysning, Sweden
- Voltage: 120V
- Weight: 4 lbs
- Mounting: Fixed mounting to 4S J-box with 3-0 plaster ring (universal mounting ring included) for U.S. electrical.
- Lamping: Accommodates a single 100W equivalent LED e26 bulb (60W incandescent).UL listed for wet location.