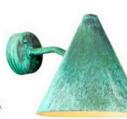

## Hans-Agne Jakobsson 'Tratten' Indoor/Outdoor Sconce for Örsjö (US edition)

raw brass SKU M864

raw copper SKU M862

verdigris patinated SKU M863

darkly patinated SKU M728

white painted SKU M3004

black painted SKU M3005