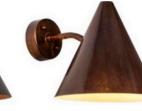

## Hans-Agne Jakobsson 'Tratten' Indoor/Outdoor Sconce for Örsjö (US edition)

raw brass SKU M864

raw copper SKU M862

verdigris patinated SKU M863

darkly patinated SKU M728

white painted SKU M3004

black painted SKU M3005

dark brown patinated SKU M861

- Designer: Hans-Agne Jakobsson
- Maker: Örsjö Belysning, Sweden
- Voltage: 120V
- Weight: 4 lbs
- Mounting: Fixed mounting to 4S J-box with 3-0 plaster ring (universal mounting ring included) for U.S. electrical.
- Lamping: Accommodates a single 100W equivalent LED e26 bulb (60W incandescent).UL listed for wet location.