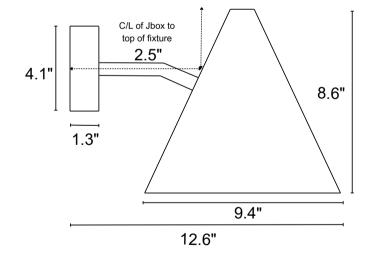

dark brown patinated SKU M861

- Designer: Hans-Agne Jakobsson
- Maker: Örsjö Belysning, Sweden
- Voltage: 120V
- Weight: 4 lbs
- Mounting: Fixed mounting to 4S J-box with 3-0 plaster ring (universal mounting ring included) for U.S. electrical.
- Lamping: Accommodates a single 100W equivalent LED e26 bulb (60W incandescent).UL listed for wet location.