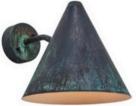

## Hans-Agne Jakobsson 'Tratten' Indoor/Outdoor Sconce for Örsjö (US edition)

raw brass SKU M864

raw copper SKU M862

verdigris patinated SKU M863

darkly patinated SKU M728

white painted SKU M3004

black painted SKU M3005