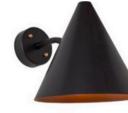

## Hans-Agne Jakobsson 'Tratten' Indoor/Outdoor Sconce for Örsjö (US edition)

raw brass SKU M864

raw copper SKU M862

verdigris patinated SKU M863

darkly patinated SKU M728

white painted SKU M3004

black painted SKU M3005

dark brown patinated SKU M861

- Designer: Hans-Agne Jakobsson
- Maker: Örsjö Belysning, Sweden
- Voltage: 120V
- Weight: 4 lbs
- Mounting: Fixed mounting to 4S J-box with 3-0 plaster ring (universal mounting ring included) for U.S. electrical.
- Lamping: Accommodates a single 100W equivalent LED e26 bulb (60W incandescent).UL listed for wet location.