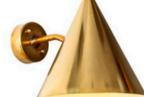

## Hans-Agne Jakobsson 'Tratten' Indoor/Outdoor Sconce for Örsjö (US edition)

raw brass SKU M864

raw copper SKU M862

verdigris patinated SKU M863

darkly patinated SKU M728

white painted SKU M3004

black painted SKU M3005